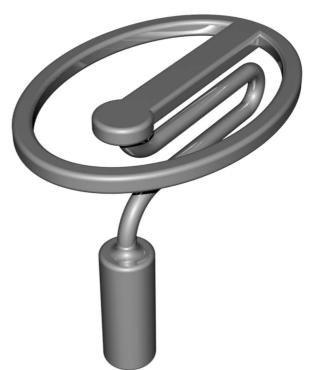

## **TITANIUM Adjustable Total**

CODE **TAP 07.63** 

TI: Titanium ASTM F67 Gr. 2

- WINDOWED (OPENED) FLANGE it allows the clear view of the below surgery field
- TITANIUM STRUCTURE Titanium is a bioinert material, largely tested in surgery fields and with high mechanical resistance and lightness
- EXTENSIBLE (ADJUSTABLE) STEM the stem is exetnsible through the traction and shortable through the compression
- GOOD SOUND WAVE CONDUCTIVITY oscillometric tests using Laser/Doppler show the unchanged conductivity of the sound wave in all stem configurations