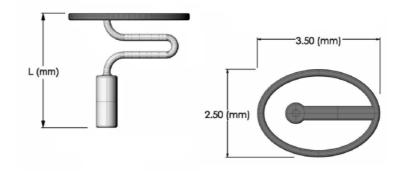

MRI compatible till 3 Tesla.

| Code      | L (mm)                     |
|-----------|----------------------------|
| TAP 07.63 | From<br>3.00<br>to<br>8.00 |

Wire ø: 0.20 mm Columella ø: 0.60 mm Weight: 5.20 mg